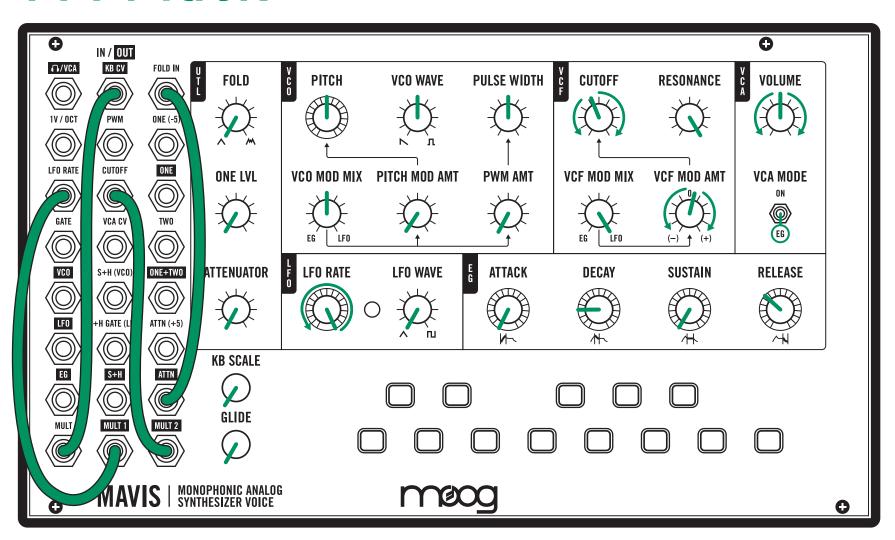

# Road Rage

| NOTES: | • Tune the VCO and LFO to a unison via the LFO RATE and PITCH knobs. |
|--------|----------------------------------------------------------------------|
|        |                                                                      |
|        |                                                                      |
|        |                                                                      |