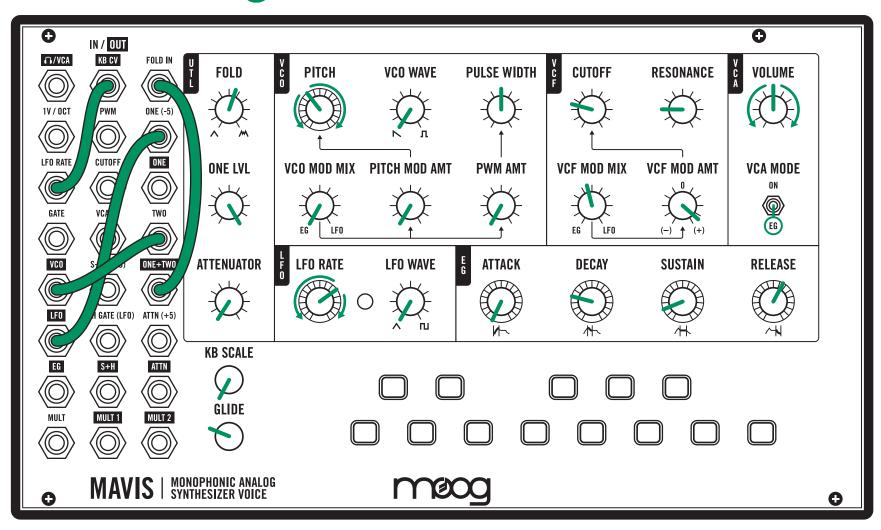

# Floating Folder

- · Tune oscillator via LFO RATE knob.
- Adjust ONE LVL and FOLD for different timbral movement.