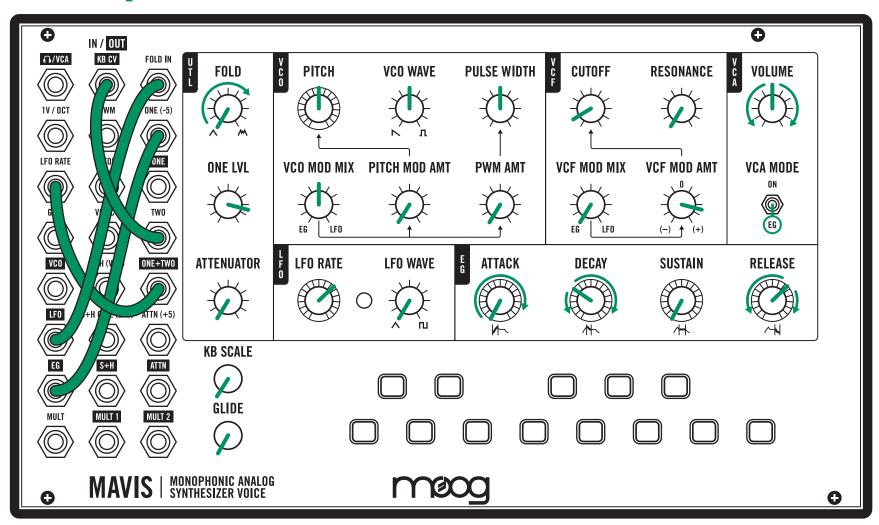

# Road Rage

| NOTES: | • Tune the VCO and LFO to a unison via the LFO RATE and PITCH knobs. |
|--------|----------------------------------------------------------------------|
|        |                                                                      |
|        |                                                                      |
|        |                                                                      |