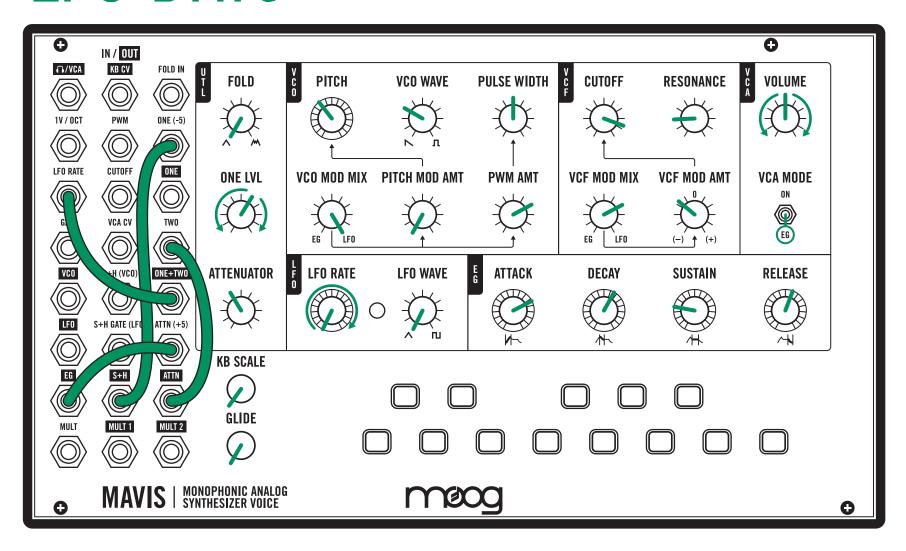

### LFO Drift

| NOTES: | · Adjust LFO RATE and ONE LVL to taste. |
|--------|-----------------------------------------|
|        |                                         |
|        |                                         |
|        |                                         |