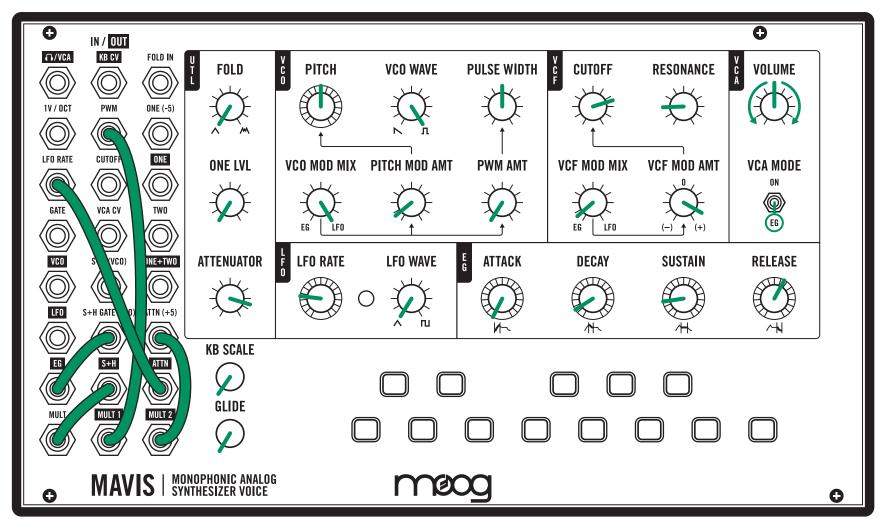

### **FM Pluck**

- · Adjust VCF CUTOFF to control pitch.
- · Adjust LFO RATE to control FM ratio.
- Adjust VCF MOD AMT to control FM depth.
- · Patching ATTN output to FOLD IN input disconnects VCO from VCF.