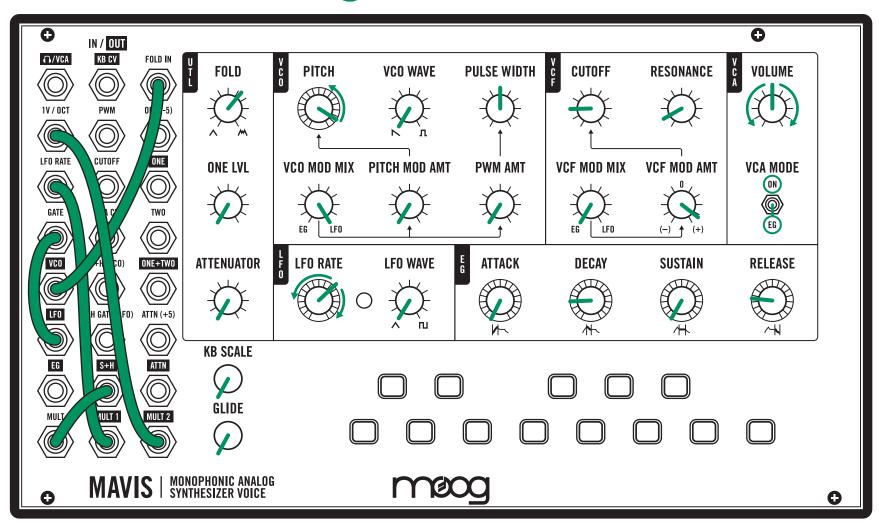

### **FM Pluck**

- · Adjust VCF CUTOFF to control pitch.
- · Adjust LFO RATE to control FM ratio.
- Adjust VCF MOD AMT to control FM depth.
- · Patching ATTN output to FOLD IN input disconnects VCO from VCF.