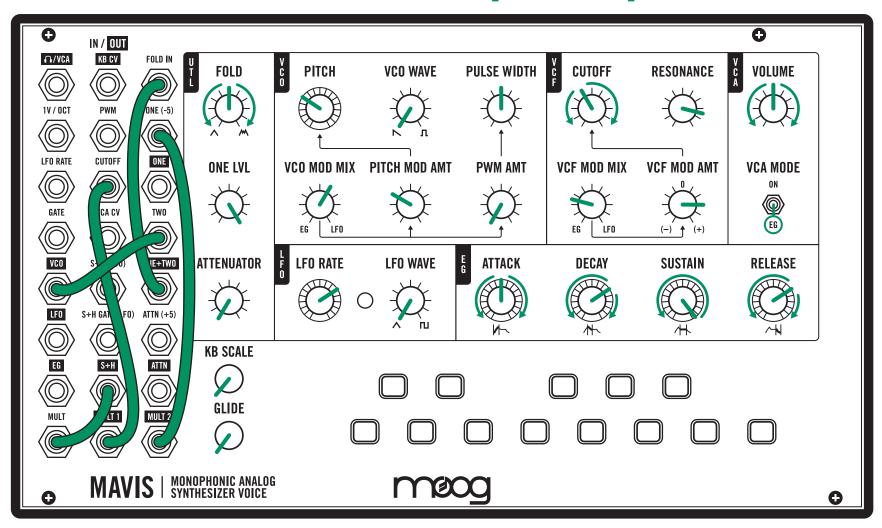

# Floating Folder

- · Tune oscillator via LFO RATE knob.
- Adjust ONE LVL and FOLD for different timbral movement.