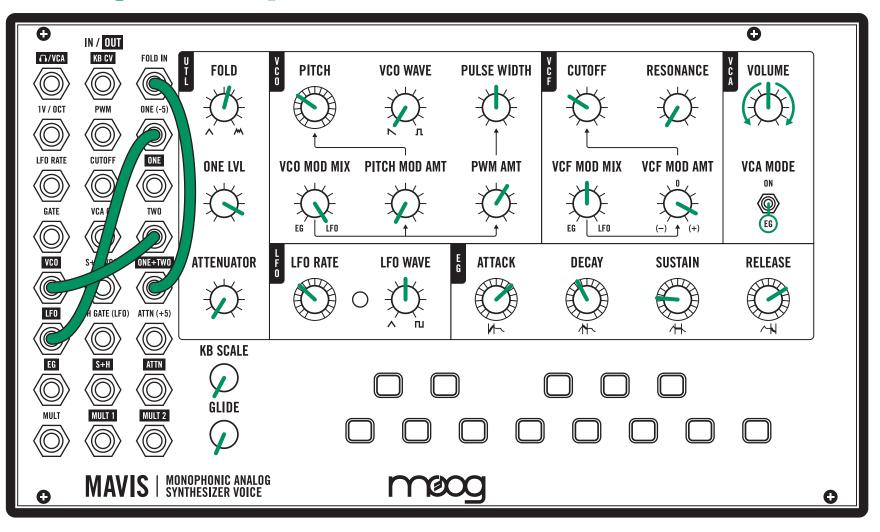

### LFO Drift

| NOTES: | · Adjust LFO RATE and ONE LVL to taste. |
|--------|-----------------------------------------|
|        |                                         |
|        |                                         |
|        |                                         |