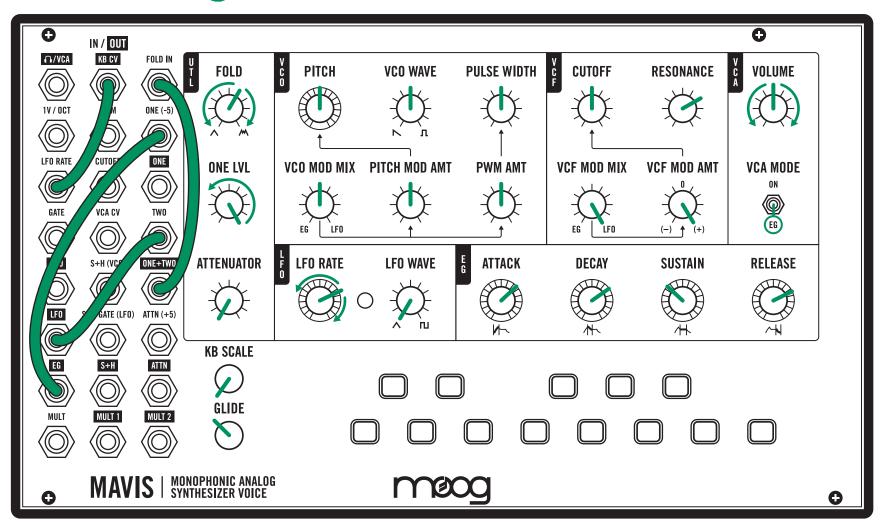

# Floating Folder

- · Tune oscillator via LFO RATE knob.
- Adjust ONE LVL and FOLD for different timbral movement.