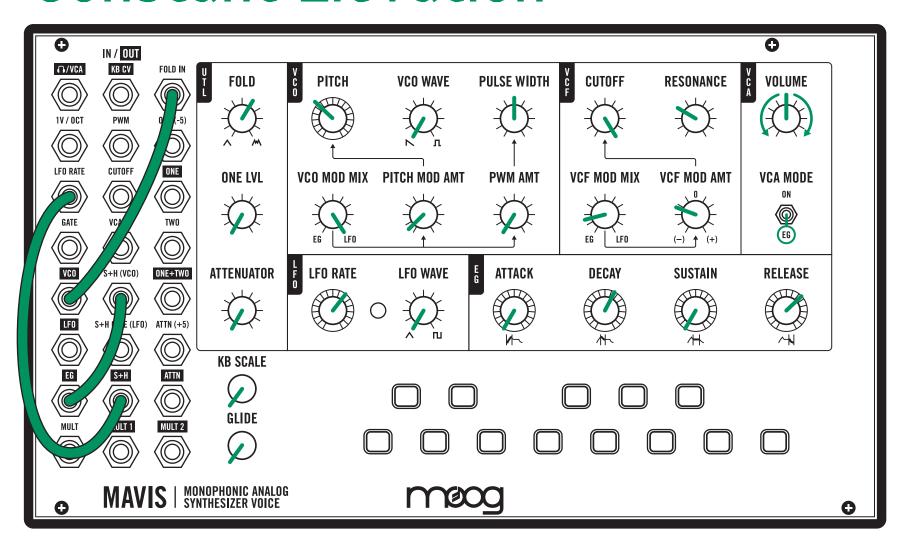

### LFO Drift

| NOTES: | · Adjust LFO RATE and ONE LVL to taste. |
|--------|-----------------------------------------|
|        |                                         |
|        |                                         |
|        |                                         |